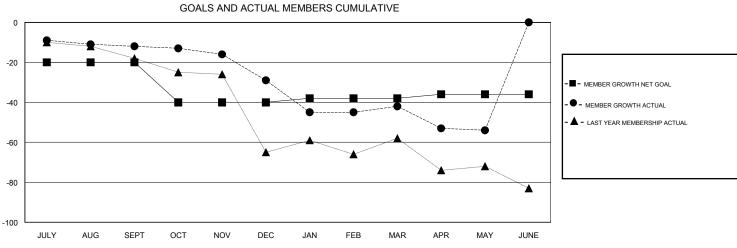

## WILLIAM PHILLIPI **LOCATION WYOMING GMT CA** Clubs Members RESULTS FOR 2017-2018 RESULTS FOR 2017-2018 NEW CLUB GOAL NEW CLUBS DROPPED CLUBS MEMBER GROWTH NET MEMBER GROWTH DROPPED QUARTER QUARTER GOAL ACTUAL MEMBERS ACTUAL (including transfers) 0 0 0 -20 14 26 JULY/AUG/SEPT JULY/AUG/SEPT

OCT/NOV/DEC

JAN/FEB/MAR

-20

2

2

0 0 APR/MAY/JUNE

0

1