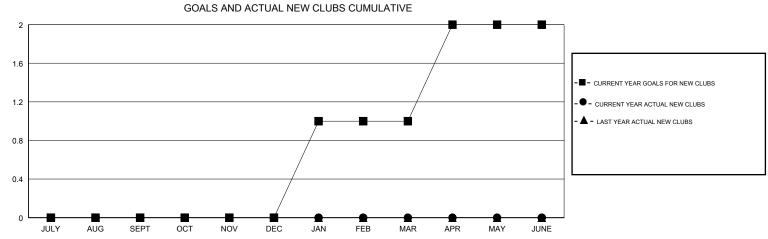

## WILLIAM PHILLIPI **LOCATION WYOMING GMT CA** Clubs Members RESULTS FOR 2017-2018 RESULTS FOR 2017-2018 NEW CLUB GOAL NEW CLUBS DROPPED CLUBS MEMBER GROWTH NET MEMBER GROWTH DROPPED QUARTER QUARTER GOAL ACTUAL MEMBERS ACTUAL (including transfers) 0 0 0 -20 14 26 JULY/AUG/SEPT JULY/AUG/SEPT

OCT/NOV/DEC

JAN/FEB/MAR

-20

2

2

0 0 APR/MAY/JUNE

0

1